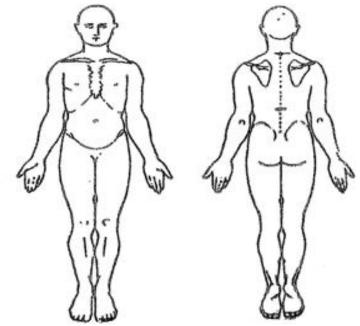

Other:

On the chart below put **X**'s on areas of pain and **O**'s for numbness/ tingly areas.